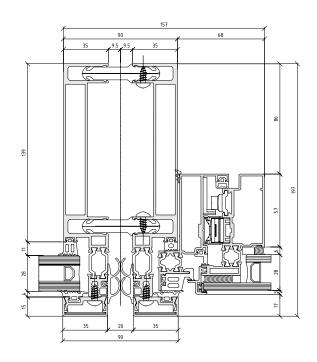

#### DETAILS

Various types of materials

Big variety of cladding solutions

90 mm system width

20 mm gap between modules, allowing movement and deformations up to 14 mm

High quality, factory - produced modules

#### DESIGN

DESIGNED ACCORDING TO THE HIGH REQUIREMENTS FOR WIND LOAD

CUSTOM DESIGNED EPDM GASKETS

ADJUSTABILITY OF THE FIXING DEVICES

Manufacturing not dependent on weather conditions

Glass panels from 23 up to 40 mm thickness