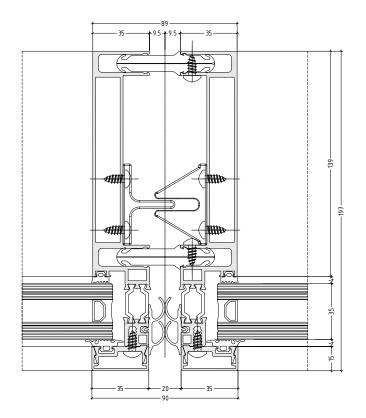

#### DETAILS

Various types of materials

Big variety of cladding solutions

90 mm system width

20 mm gap between modules, allowing movement and deformations up to 14 mm

High quality, factory - produced modules