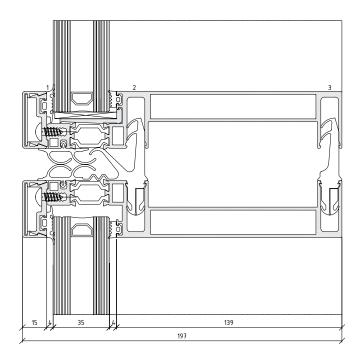

#### DETAILS

Various types of materials

Big variety of cladding solutions

90 mm system width

20 mm gap between modules, allowing movement and deformations up to 14 mm

High quality, factory - produced modules

Controlled drainage of rain water and condensation

High level of water tightness with four levels

Compatible with all ETEM window systems