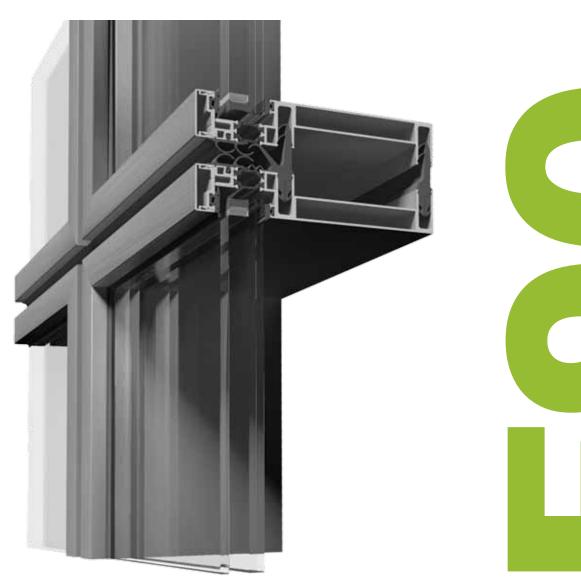

# UNITIZED FAÇADE SYSTEM

## EASY INSTALLATION WITHOUT SCAFFOLDING

#### DETAILS

Various types of materials

Big variety of cladding solutions

90 mm system width

20 mm gap between modules, allowing movement and deformations up to 14 mm

High quality, factory - produced modules